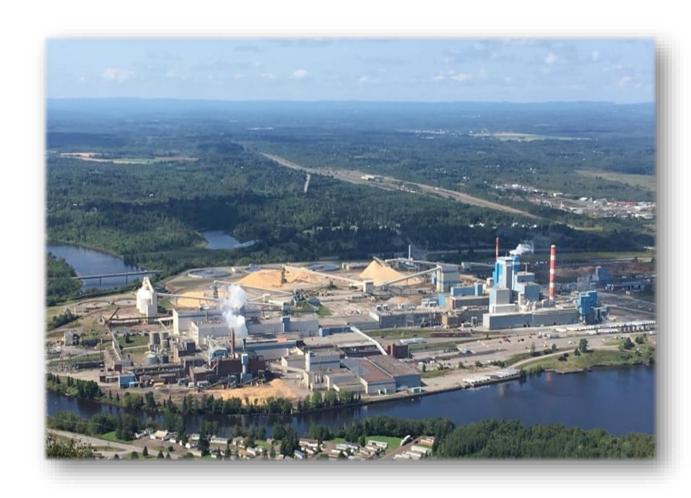

#### **The Customer**

#### **Resolute Forest Products - Thunder Bay**

- Number of Employees: 462
- **Products:** Market pulp, newsprint
- Annual Production Capacity: 554,000 metric tons
- Cogeneration: Installed capacity of 90 MW
- ~300 acres in size
- One of the largest pulp and paper facilities in the country