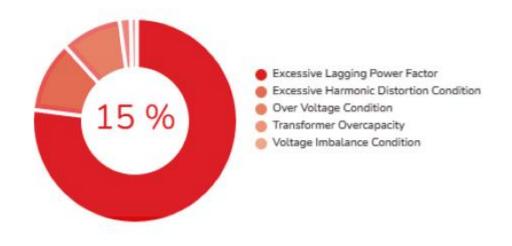

#### A Deeper Look at Electrical Health

Your overall score: 85 % - fair

Median score of all other systems: 66 % - fair