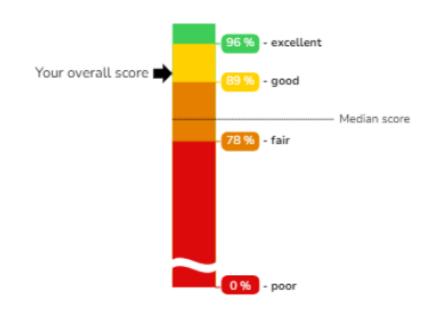

#### A Deeper Look at Data Quality

Your overall score: 91 % - good

Median score of all other systems: 82 % - fair