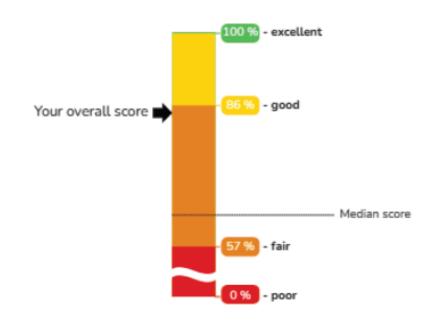

#### A Deeper Look at Electrical Health

Your overall score: 85 % - fair

Median score of all other systems: 66 % - fair