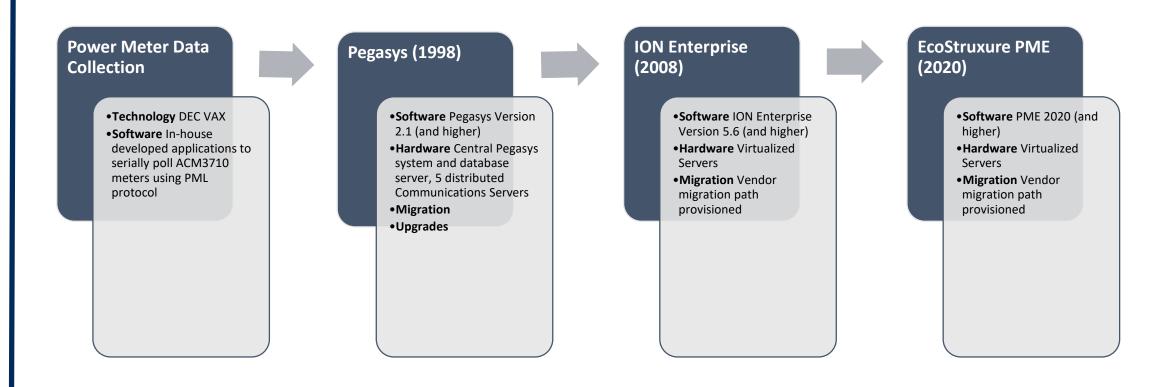

udy

Resolute Forest Products – Thunder Bay Presented by: Ben MacKay, CET



### **Agenda**

- 1. Who is Digital Engineering?
- 2. Customer Introduction
- 3. Challenges
- 4. Power Advisor Results
- 5. Next steps
- 6. Lessons Learned



### Who is Digital Engineering?

- System Integration
- Automation
- Energy Management
- Product Development
- Maintenance







#### **The Customer**



#### **Resolute Forest Products - Thunder Bay**

- Number of Employees: 462
- **Products:** Market pulp, newsprint
- Annual Production Capacity: 554,000 metric tons
- Cogeneration: Installed capacity of 90 MW
- ~300 acres in size
- One of the largest pulp and paper facilities in the country





### **History of the Resolute Thunder Bay Site**





#### History of Power Monitoring at Resolute Thunder Bay









### **Additional Challenges**

1

2

3

**COMPETING** PRIORITIES



AGING METERING INFRASTRUCTURE



INDUSTRY-WIDE CHALLENGES



### ...So What Can We Do?





#### **Power Advisor Results**



**HIERARCHY** 







### Developing a Hierarchy



#### A Deeper Look at Data Quality

Your overall score: 91 % - good

Median score of all other systems: 82 % - fair





#### A Deeper Look at Electrical Health

Your overall score: 85 % - fair

Median score of all other systems: 66 % - fair







# What Do We Do With The Results? REFINE **ENGAGE** ACT

**PRIORITIZE** 

AND PLAN



#### **Takeaway Lessons**

- Data Quality is vital clean up the source
- Use revenue metering where possible, but mind the downsides
- Filter and focus results to prioritize action
- Know and understand challeng