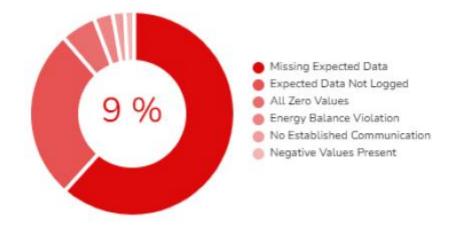

#### A Deeper Look at Electrical Health

Your overall score: 85 % - fair

Median score of all other systems: 66 % - fair